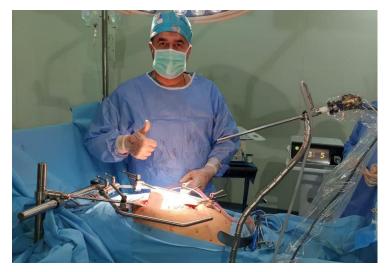

## What we hear from clinical trials...

"the retractor is amazing" - "easy to set-up/use" "better exposure" - "reduces procedure/OR time"

Pictures from clinical trials at Serdem Private Hospital, Iraq Surgeon: Dr. Mohammed Hassan - General / Bariatric Surgeon

Procedure: Pancreatic necrosectomy with cholecystectomy

Note use of Monolithic FlexArm for scope holding to allow viewing of the procedure by the surgical team

Procedure: total abdominal hysterectomy

info@mediflex.com